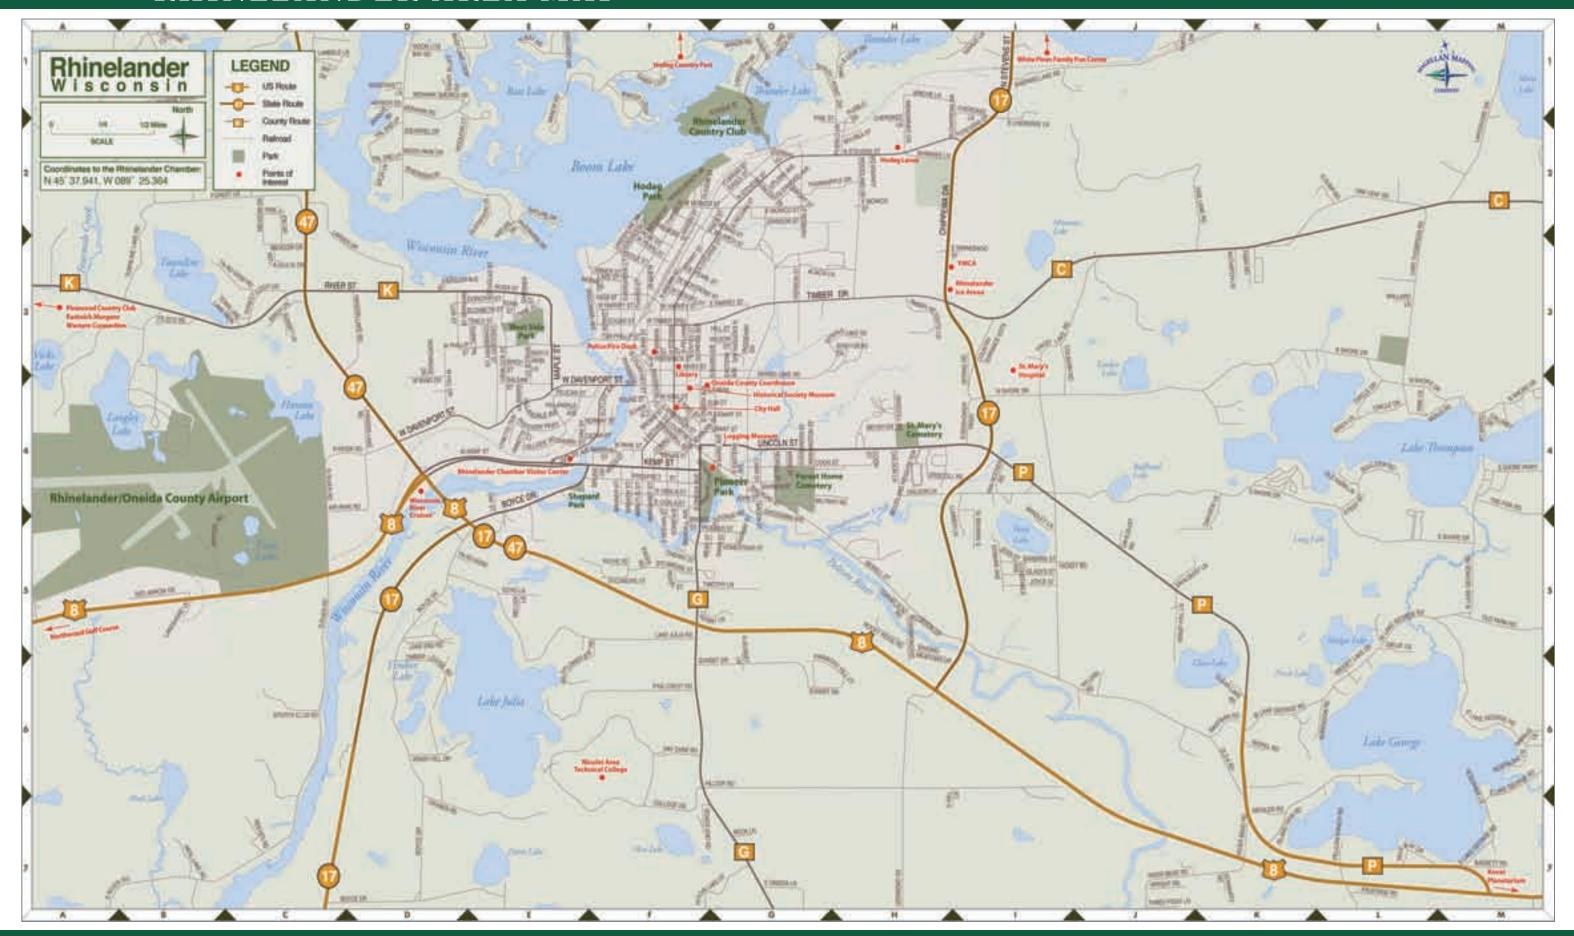

area is open water. In addition to the 225,000acre Northern Highland-American Legion State Forest, outdoor enthusiasts will find more than 80,000 acres of additional county-owned public land.



# TRANSPORTATION

### Rhinelander/Oneida County **Airport**

Since 1947, the Rhinelander/Oneida County Airport has been serving Wisconsin's Northwoods. Major carriers include Great Lakes Airlines and Delta Connection, with convenient daily flights to and from Milwaukee and Minneapolis. The airport also offers aircraft charters, rentals and aircraft leasing, as well as car rentals, a full-service restaurant and lounge, motel courtesy phones and transportation and tourist information for the region. For complete airport information, visit www.RhinelanderChamber.com.









# RHINELANDER AREA MAP



18

# RHINELANDER AREA MAP INDEX

# RHINELANDER AREA LAKES MAP

| 10                        | 7777        |                               | <b>. U</b> . |                           |            |
|---------------------------|-------------|-------------------------------|--------------|---------------------------|------------|
| ABNER ST                  | F3          | DAVENPORT ST, W               | D4,E4        | IVERSON ST                | G2-3       |
| ACACIA LN                 | G3          | DAY CARE RD                   | F6           | JACOBSON DR               | H5         |
| AIR PARK RD               | C4,D4       | DAY ST                        | E4           | JEAN ST                   | I5         |
| AIRPORT RD                | B5          | DESOTO ST, W