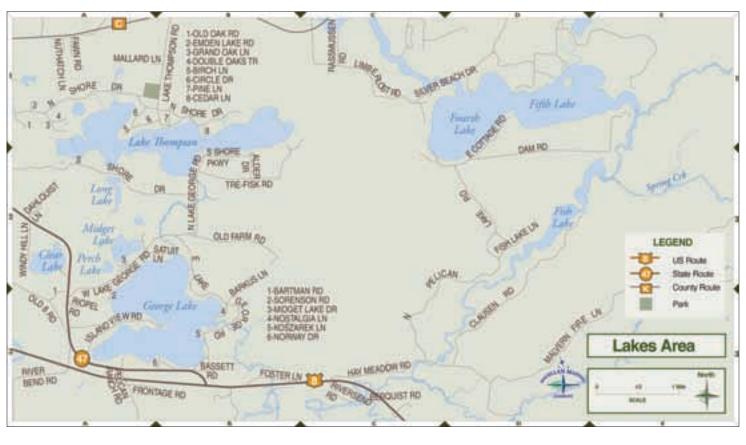

# RHINELANDER AREA LAKES MAP

| 10                        | 7777        |                               | <b>. U</b> . |                           |            |
|---------------------------|-------------|-------------------------------|--------------|---------------------------|------------|
| ABNER ST                  | F3          | DAVENPORT ST, W               | D4,E4        | IVERSON ST                | G2-3       |
| ACACIA LN                 | G3          | DAY CARE RD                   | F6           | JACOBSON DR               | H5         |
| AIR PARK RD               | C4,D4       | DAY ST                        | E4           | JEAN ST                   | I5         |
| AIRPORT RD                | B5          | DESOTO ST, W                  | F3           | JOHN ST                   | G4         |
| ALBAN ST                  | F3          | DOROTHY ST                    | E3           | JOHNSON ST                | G2         |
| ANDERSON ST, N            | F3-4        | DORR AVE                      | F4-5         | JOYCE ST                  | I5         |
| ANDERSON ST, S            | F4          | DOUGLAS ST                    | E3           | JUNIPER DR                | H2         |
| ANNETTE CT                | E4          | DOYLE ST                      | F3           | KEENAN ST                 | F4         |
| APACHE LN<br>ARBUTUS ST   | H1<br>F4    | DRISCOLL RD<br>DUMP RD, S     | H4,I4<br>L2  | KEENAN ST, S<br>KEMP ST   | F4-5<br>F4 |
| BACON ST                  | G4-5        | DUNN ST                       | E3           | KEMP ST, W                | D4,E       |
| BAIRD AVE, N              | G3          | DWIGHT ST                     | G2           | KERRY LN                  | F5,G       |
| BAIRD AVE, S              | G4          | EADES RD                      | F5           | KING ST, E                | F4         |
| BALSAM ST                 | E4          | EAGLE ST                      | G1-2         | KING ST, W                | F4         |
| BARBARA ST                | I5          | EAGLE ST, N                   | G1           | KOSZAREK LN               | M6         |
| BARKUS LN                 | M6          | EASTERN AVE                   | G3           | LAKE CREEK RD             | G1         |
| BARNES ST                 | G4          | EASTERN AVE, N                | G3           | LAKE END RD               | D5         |
| BARTMAN RD                | K6          | EASTERN AVE, S                | G4           | LAKE GEORGE RD, E         |            |
| BASS LAKE LOOP            | D1          | ECHO LN                       | E5           | LAKE GEORGE RD, N         |            |
| BASSETT RD<br>BAY DR      | M7          | EDGAR ST                      | F3           | LAKE GEORGE RD, W         |            |
| BAY RD, N                 | C1<br>E1    | EDWARD AVE<br>EISENHOWER PKWY | I5           | LAKE JULIA RD<br>LAKE ST  | F5<br>F3   |
| BING ST, W                | G2          | ELIZABETH ST                  | E3           | LAKE THOMPSON RD          |            |
| BIRCH BEND DR             | H3          | ELM CT                        | G4           | LAKESHORE DR              | F2-3,      |
| BIRCH LN                  | C3          | EVERGREEN CT                  | F2-3         | LAKESHORE LN              | B5         |
| BIRCH LN                  | L4          | EVERGREEN ST                  | G4           | LAKEVIEW DR               | G1         |
| BIRCH ST                  | E3          | FAIRWAY ST                    | G5           | LAMBELE LN                | C1         |
| BISSONNETT LN             | D1          | FAUST LAKE RD                 | I3           | LARCH ST, W               | G2-3       |
| BLACKBURN ST              | F4          | FAWN RD                       | K3           | LARSEN DR                 | C2-3       |
| BOULDER RD                | L4          | FIRE LANE RD                  | K2           | LENNOX ST                 | F3         |
| BOYCE DR                  | C7,D5,7,E4  | FOREST LN                     | A1,B2,C2     | LINCOLN ST                | G4         |
| BOZILE RD                 | G1          | FOREST LOOP DR                | C3           | LOIS ST                   | D3         |
| BRADLEY LN<br>BRIDGE ST   | I4-5<br>F5  | FREDERICK ST, W<br>FREMONT ST | F3<br>F2     | LUMBER LN<br>LYNETTE TER  | H4,I<br>E4 |
| BROWN ST                  | F4          | FRONTAGE RD                   | L7           | LYNNE ST                  | E3         |
| BROWN ST, N               | F3          | FS 2212 RD                    | B3           | MAGNOLIA LN               | A2         |
| BRUNER ST                 | F4          | GARDNER ST                    | E3           | MAINE ST                  | G4         |
| BRUNS DR                  | F4          | GERMOND RD                    | H5,H7        | MALLARD LN                | L3         |
| BRYANT ST                 | F3          | GLADYS ST                     | I5           | MANOR LOOP                | F1         |
| CALUMET DR                | M4          | GLENWOOD AVE                  | G2           | MANOR RD                  | E1,G       |
| CARR ST                   | G4          | GRANT ST                      | G4           | MAPLE LEAF DR             | H1         |
| CEDAR LN                  | M4          | GRILLS LANDING RD             |              | MAPLE PARK LN             | E3         |
| CEDAR ST<br>CENTER ST     | F4<br>F3    | GROSSMAN AVE<br>GUSTAFSON LN  | G4-5<br>E2   | MAPLE ST<br>MARGARET ST   | E3<br>F4   |
| CHEROKEE LN               | H1-2,I1     | HANSON LAKE RD                |              | MARSHALL ST               | F4         |
| CHEROKEE LN, E            | I2 2,11     | HARBOR RD                     | D3 4<br>D1   | MARTIN LYNCH DR           |            |
| CHERRY ST                 | E4,F5       | HARMONY HILL CT               |              | MASON ST                  | F2         |
| CHIPMUNK LN               | C1          | HARVEY ST, E                  | G3           | MAYNARD ST                | D3         |
| CHIPPEWA DR               | H2          | HARVEY ST, W                  | F3           | MCLAUGHLIN DR             | C3         |
| CHIPPEWA DR, N            | H1-2        | HEAL LAKE RD                  | B7           | MEAD ST                   | F5         |
| CIRCLE DR                 | L4          | HEMLOCK ST                    | E3           | MEADOW DR                 | C2-3       |
| CLEAR LAKE RD             | K6          | HERITAGE RD                   | G4-5         | MEISLER RD                | K7         |
| COLLEGE DR                | I3          | HICKEY RD                     | I5,J5        | MELODY LN                 | E5         |
| COLLEGE DR<br>CONRO ST    | F7<br>F4    | HIGH ST<br>HIGHVIEW PKWY      | F3           | MENOMINEE DR<br>MESSER ST | H1-2<br>F2 |
| CONSTANCE AVE             | I5          | HILL DR, W                    | D3-4         | MEYER DR                  | г2<br>Н4   |
| COON ST                   | G4,H4       | HILL LN, S                    | H6-7         | MIDGET LAKE DR            |            |
| CORNELSON RD              | H5          | HILL ST                       | G3           | MILITARY RD               | G4,F       |
| COUNTRY TERRANCE ESTS     |             | HILLANDALE AVE                |              | MOEN ST                   | F4         |
| COURTNEY ST               | F4          | HILLSIDE CT                   | C1           | MOHAWK RD                 | D1         |
| COURTNEY ST, N            | F3-4        | HILLSIDE RD                   | E4           | MOHAWK SHORES DR          | D1         |
| CRANBERRY LN              | E3          | HILLTOP RD                    | F6,G6        | MONICO ST, E              | G2,F       |
| CRANES RD                 | D7          | HIXON LAKE LN                 | F7,G7        | MONICO ST, W              | F2         |
| CRESCENT ST               | E3          | HODAG BEACH DR                |              | MONTROSE ST, W            | F3,G       |
| CURRANIST                 | G4          | HOMESTEAD ST                  | G5           | MOON LITE BAY RD          |            |
| CURRAN ST<br>DAHLQUIST LN | G2<br>J5,K5 | IROQUIS RD<br>IROQUOIS CT     | D1-2<br>D2   | MORRILL ST<br>MYLREA ST   | E3,F<br>H2 |
| DAHLQUIST RD              | J5,K5<br>J5 | ISLAND VIEW RD                | K7           | NATURE DR                 | E2         |
| DARR ST                   | G5          | ITASCA ST, E                  | F4           | NAVAJO LN                 | I1         |
| DAVENPORT ST, W           |             | IVANHOE PL, E                 | I4-5         | NEWELL ST                 | G4,F       |
| •                         |             | •                             |              |                           |            |