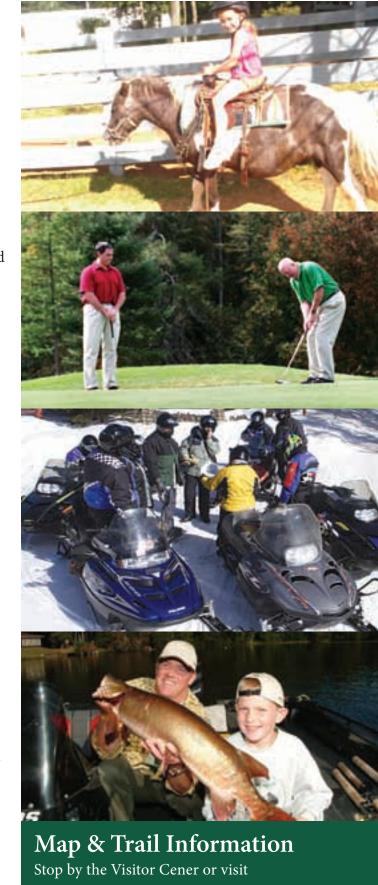

#### **Outdoor Recreation**

The Rhinelander area is a community that understands the balance between work and play. Area golf courses offer spectacular scenery and low greens fees including three courses within minutes of Downtown Rhinelander. Two horseback riding stables offer horse enthusiasts a chance to ride.

Parks abound in Rhinelander. Almon Park on Buck Lake offers trails, a boardwalk and a swimming beach. Hodag Park on Boom Lake is the perfect place to swim or launch a boat. Pioneer Park is the site of the Hodag Farmer's Market and includes an ice rink and the Historical Museum Complex. The Skate Park features rails, drop-ins and a 12-foot roll-in ramp. West Side Park is home to a BMX track. Sarocka Hill is

a great destination for sledding in the winter. Shepard Park on the Pelican River is a great site for a picnic, and Townline Park has a great swimming beach.

Our area offers outstanding opportunities for bird watching and wildlife viewing. Right in the heart of Rhinelander, you'll find the 32-acre Holmboe Conifer Forest Walking Trail.

Winter silent sports enthusiasts will find hundreds of miles of forest trails in and around the Rhinelander area. Area trails are noted for their excellent grooming and varied terrain. Some of the most popular groomed cross-country ski trails include the Cassian Two-Way Trail, McNaughton Trail, Northwoods Ski Trail, Washburn Lake County Trail, Rhinelander Community Ski Trails and the trails at the Holiday Acres Resort.

Dozens of Hodag Country mountain biking and hiking trails provide opportunities for every skill level. Popular hiking and biking trails include the Washburn Lake County Trail and the Rhinelander Community Ski Trails. Road bicyclists will discover that Rhinelander's quiet roadways are perfect for leisurely rides or extended bicycle touring. We are a popular stop on the route of several annual bike races and organized tours.

One of the top reasons people visit or relocate to the Rhinelander area is the fishing and boating. Surrounded by hundreds of beautiful lakes, the Rhinelander area is a premier destination for boaters, anglers, paddlers and watersports enthusiasts. Many Rhinelander area resorts and hotels cater specifically to boaters and anglers, offering guide services, bait, and boat and motor rentals. Hodag Country offers some of the best ice fishing you'll find anywhere—Rhinelander's Boom Lake was the site of the 2010 World Ice Fishing Championship and the North American Ice Fishing Circuit's Championship Series.

Paddlers can choose from hundreds of quiet lakes with numerous launch sites. The Wisconsin and Pelican Rivers offer a true wilderness paddling experience and lake chains throughout the area offer endless opportunities for canoeists and kayakers.

The Rhinelander area boasts more than 350 miles of local snowmobile trails, which connect with thousands of miles of Northwoods trails. Riders will find numerous stops along the way to gas up, fill up and rest up. ATVers can ride the Enterprise Trail System, which runs through Oneida County Forest lands. Enjoy miles of excellent riding and fantastic scenery on this growing trail system.